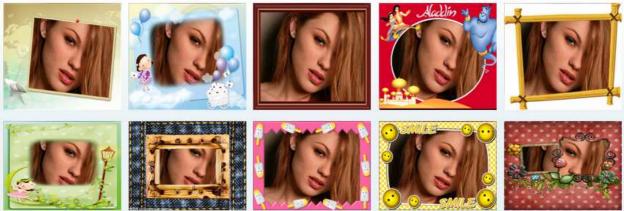

10



### **User Documentation**

Besides using the single effect, you can also use multi effects onto one photo. For example, first use one of Light effects, second use one of Star effects, and then use one of Edge effects etc. By this way, you will create thousands of different special effects onto your photo.

Soure Picture(Double click to full screen)





### **Preset**



### Sketch



# **User Documentation**



LightA



# Amazing

Released: March 2010

Page 3 of 8

Copyright @ 2010 A-PDF.com - all rights reserved



# **User Documentation**



### Water



### Dream





**User Documentation** 

### Whether



# Color





#### Released: March 2010

Page 5 of 8

Copyright  $\textcircled{\sc c}$  2010 A-PDF.com - all rights reserved



**User Documentation** 

Texture



## Frame





## **User Documentation**

### Using Boxoft Photo Magic Maker

Boxoft Photo Magic Maker can be started either by launching the application via a

desktop shortcut, or directly from within Windows/Windows Explorer.

When you start the program, you will be presented with the primary screen from.



### 1) Open a photo

Click button 'Open' to open your photo

#### 2) Choose a filter

There are 15 buttons in the left of Boxoft Photo Magic Maker 's window.

Click one of the button to choose one filter.

For example, click button 'Sketch' to choose the pencil drawing filter, or click button 'Edge' to choose the edge filter.

#### 3) Choose an effect

After you click one of the filter button, 10 small photo shows in Boxoft Photo Magic

#### Released: March 2010

Page 7 of 8



### **User Docu