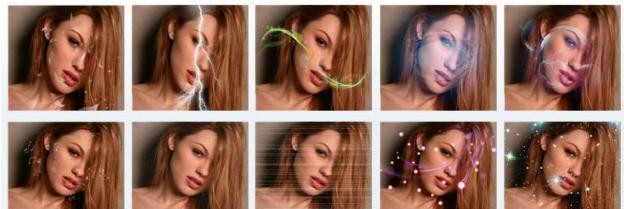

2) Sketch filter
- 3) LightA filter
- 4) LightB filter
- 5) LightC filter
- 6) Star filter
- 7) Amazing filter
- 8) Water filter
- 9) Dream filter
- 10) Whether filter
- 11) Color filter
- 12) Art filter
- 13) Texture filter
- 14) Edge filter
- 15) Frame filter

There are 13 kinds of filters. Each filter has 10 special effect. So there are totally 150 single special effects for you to choose.

#### Released: March 2010



### **User Documentation**

Besides using the single effect, you can also use multi effects onto one photo. For example, first use one of Light effects, second use one of Star effects, and then use one of Edge effects etc. By this way, you will create thousands of different special effects onto your photo.

Soure Picture(Double click to full screen)





### **Preset**



### Sketch



# **User Documentation**



LightA



# Amazing

Released: March 2010

Page 3 of 8

Copyright @ 2010 A-PDF.com - all rights reserved



# **User Documentation**



### Water



### Dream





**User Documentation** 

### Whether



# Color





#### Released: March 2010

Page 5 of 8

Copyright  $\textcircled{\sc c}$  2010 A-PDF.com - all rights reserved



**User Documentation** 

Texture



## Frame





## **User Documentation**

### Using Boxoft Photo Magic Maker

Boxoft Photo Magic Maker can be started either by launching the application via a

desktop shortcut, or directly from within Windows/Windows Explorer.

When you start the program, you will be presented with the primary screen from.



### 1) Open a photo

Click button 'Open' to open your photo

#### 2) Choose a