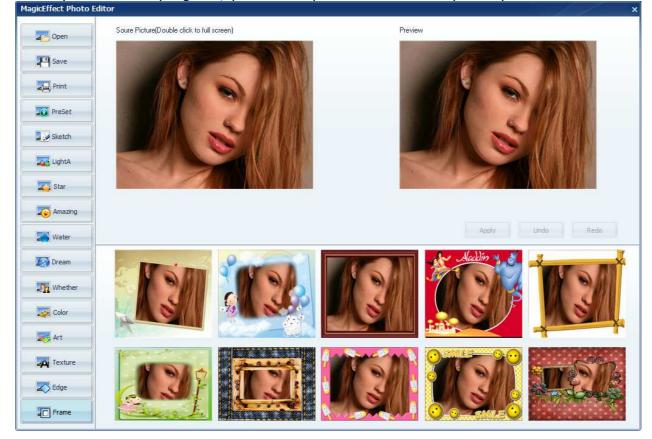

Soure Picture(Double click to full screen)

### Using Boxoft Photo Magic Maker

Boxoft Photo Magic Maker can be started either by launching the application via a

desktop shortcut, or directly from within Windows/Windows Explorer.

When you start the program, you will be presented with the primary screen from.

### 1) Open a photo

Click button 'Open' to open your photo

#### 2) Choose a filter

There are 15 buttons in the left of Boxoft Photo Magic Maker 's window.

Click one of the button to choose one filter.

For example, click button 'Sketch' to choose the pencil drawing filter, or click button 'Edge' to choose the edge filter.

#### 3) Choose an effect

After you click one of the filter button, 10 small photo shows in Boxoft Photo Magic

### **User Documentation**

Maker's window. Each small photo has its own special effect. Click one of the small photos to choose the effect you like, then the preview window will show the effect.

#### 4) Apply effect

Click button 'Apply' under the Preview Window to apply this effect