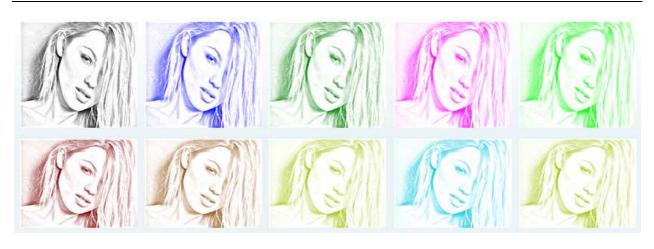

LightB filter
- 5) LightC filter
- 6) Star filter
- 7) Amazing filter
- 8) Water filter
- 9) Dream filter
- 10) Whether filter
- 11) Color filter
- 12) Art filter
- 13) Texture filter
- 14) Edge filter
- 15) Frame filter

There are 13 kinds of filters. Each filter has 10 special effect. So there are totally 150 single special effects for you to choose.

#### Released: March 2010



### **User Documentation**

Besides using the single effect, you can also use multi effects onto one photo. For example, first use one of Light effects, second use one of Star effects, and then use one of Edge effects etc. By this way, you will create thousands of different special effects onto your photo.

Soure Picture(Double click to full screen)





### **Preset**



### Sketch



# **User Documentation**



LightA



# Amazing

Released: March 2010

Page 3 of 8

Copyright @ 2010 A-PDF.com - all rights reserved



# **User Documentation**



### Water



### Dream





**User Documentation** 

### Whether



# Color





#### Released: March 2010

Page 5 of 8

Copyright  $\textcircled{\sc c}$  2010 A-PDF.com - all rights reserved



**User Documentation** 

Texture



## Frame





## **User Documentation**

### Using Boxoft Photo Magic Maker

Boxoft Photo Magic Maker can be started either by launching the application via a

desktop shortcut, or directly from within Windows/Windows Explorer.

When you start the program, you will be presented with the primary screen from.



### 1) Open a photo

Click button 'Open' to open your photo

#### 2) Choose a filter

There are 15 buttons in the left