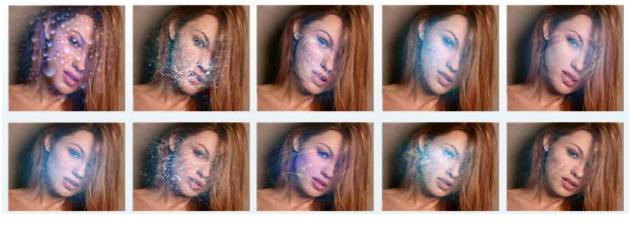

2) Art filter
- 13) Texture filter
- 14) Edge filter
- 15) Frame filter

There are 13 kinds of filters. Each filter has 10 special effect. So there are totally 150 single special effects for you to choose.

#### Released: March 2010



### **User Documentation**

Besides using the single effect, you can also use multi effects onto one photo. For example, first use one of Light effects, second use one of Star effects, and then use one of Edge effects etc. By this way, you will create thousands of different special effects onto your photo.

Soure Picture(Double click to full screen)





### **Preset**



### Sketch



# **User Documentation**



LightA



# Amazing

Released: March 2010

Page 3 of 8

Copyright @ 2010 A-PDF.com - all rights reserved



# **User Documentation**



### Water



### Dream





**User Documentation** 

### Whether



# Color





#### Released: March 2010

Page 5 of 8

Copyright  $\textcircled{\sc c}$  2010 A-PDF.com - all rights reserved



**User Documentation** 

Texture



## Frame





## **User Documentation**

### Using Boxoft Photo Magic Maker

Boxoft Photo Magic Maker can be started either by launching the application via a

desktop shortcut, or directly from within Windows/Windows Explorer.

When you start the program, you will be presented with the primary screen from.



### 1) Open a photo

Click button 'Open' to open your photo

#### 2) Choose a filter

There are 15 buttons in the left of Boxoft Photo Magic Maker 's window.

Click one of the button to choose one filter.

For example, click button 'Sketch' to choose the pencil drawin